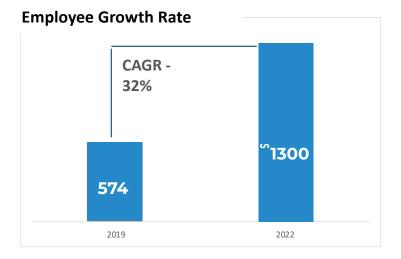

### **Talent at Magic Software**

### **Skills Distribution at Magic**

High Retention rate for the middle to senior level managers improved from 71% (2019) to 97% (2022)