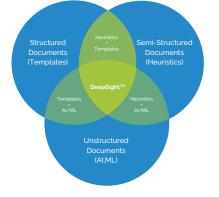

## Introducing DeepSight<sup>™</sup> - Process Optimization Platform

#### DeepSight™

DeepSight<sup>™</sup> is an accelerator driven solution for comprehensive extraction, transformation and delivery of data from a wide range of structured, semi-structured and unstructured data sources leveraging cognitive technologies of AI/ML along with other methodologies so as to provide a holistic last mile solution.