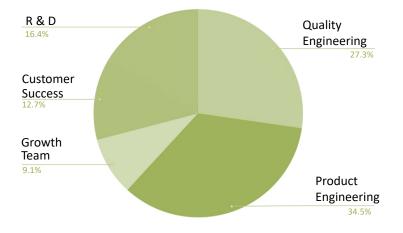

### **Skills Distribution at Magic**

High Retention rate for the middle to senior level managers improved from 71% (2019) to 97% (2022)