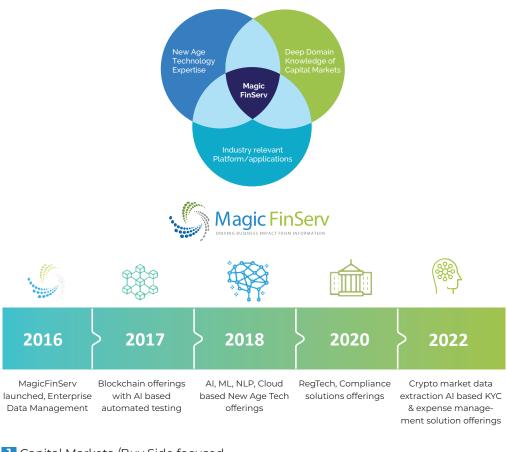

### **Magic FinServ Technologies**

Adapting New Age Technologies to scale

- Capital Markets /Buy Side focused
- 2 Leveraging NewGen Technology (AI, ML, Blockchain, Cloud)
- **3** Delivering Digital Transformation.