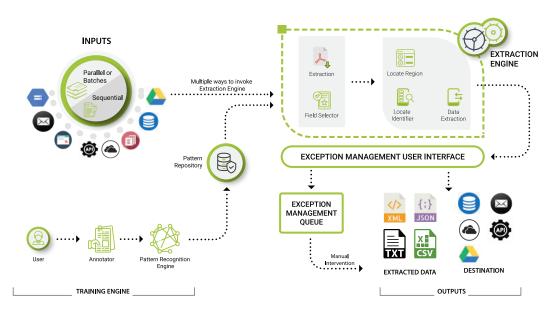

## Introducing DeepSight<sup>™</sup> - Process Optimization Platform

#### DeepSight™

DeepSight<sup>™</sup> is an accelerator driven solution for comprehensive extraction, transformation and delivery of data from a wide range of structured, semi-structured and unstructured data sources leveraging cognitive technologies of AI/ML along with other methodologies so as to provide a holistic last mile solution.

### **Case Studies**

Client onboarding/KYC

Trade/Loan Operations

Expense Management

Website Data Extraction

Contracts Data Extraction

- Extract and process a wide set of structured/unstructured docs (e.g tax documents, bank statements, driver licenses etc.)
- From diverse data sources (email, pdf, spreadsheet, web downloads, etc.)
- Posts fixed format output across several third-party and internal applications for case management such as Nice Actimize
- Trade and loan operation instructions are often received as emails and attachments to emails.
- DeepSight intelligently automates identifying the emails, classifying
   and segregating them in folders.
- The relevant instructions are then extracted from emails and documents to ingest the output into order/loan management platforms
- Invoices and expense details are often received as PDFs or Spreadsheets attached to emails.
- DeepSight Identifies types of invoice e.g deal related or non-deal
   related or related to any business function legal, HR etc.
- Applies business rules on the extracted output to generate general ledger codes and item lines to be inputted in third-party applications (e.g Coupa, SAP Concur).
- Several processes require data from third party websites e.g SEC Edgar, Muni Data.
- This data is typically extracted manually resulting in delays.
- DeepSight can be configured to access websites, identify relevant documents, download the same and extract information.
- Extracted information can be updated in reference data or transaction platforms.
- Buy Side firms deal with several types and numbers of service agreements, credit agreements, etc.
- Operations related details, Covenants, rate tables, etc have to be extracted and updated in Client Master.
- These are complex, large documents requiring a specialist to analyze.
- DeepSight can be trained to look for specific details and content across several documents.