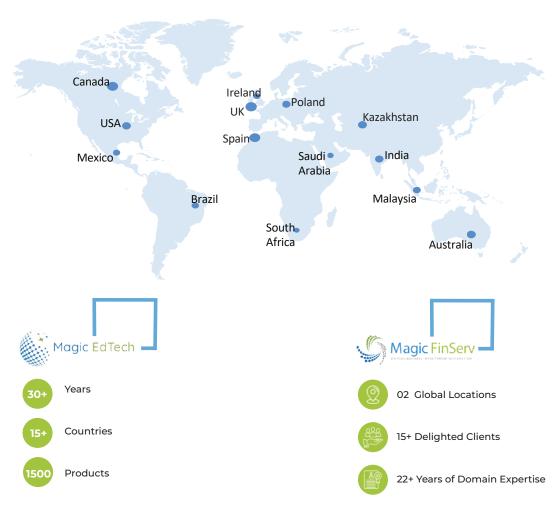

## Magic Software Inc - Clientele

### **Talent at Magic Software**

### **Skills Distribution at Magic**

High Retention rate for the middle to senior level managers improved from 71% (2019) to 97% (2022)