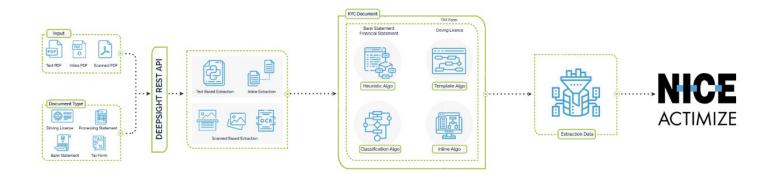

## KYC Operations processes defined with DeepSight™

# Parse Diverse Formats KYC document can exist in form of Images, Image based PDFs, Inline Forms, Text documents etc. All of these formats can be easily parsed through the APIs by leveraging DeepSight's Pre-Processing Pipeline which corrects and enhances images and other documents for better OCR accuracy. Document Type Classification DeepSight™ solution not only identifies and segregates different documents but also classifies subcategories under each KYC document. For e.g., Driving license belonging to different states in US. Data Extraction Deepsight™ solution employs a combination of Template Based Algorithm leveraging spatial information of the data elements in the document and a Heuristics Based Algorithm leveraging business and data specific rules to ensure maximum accuracy for data extraction of critical data elements.