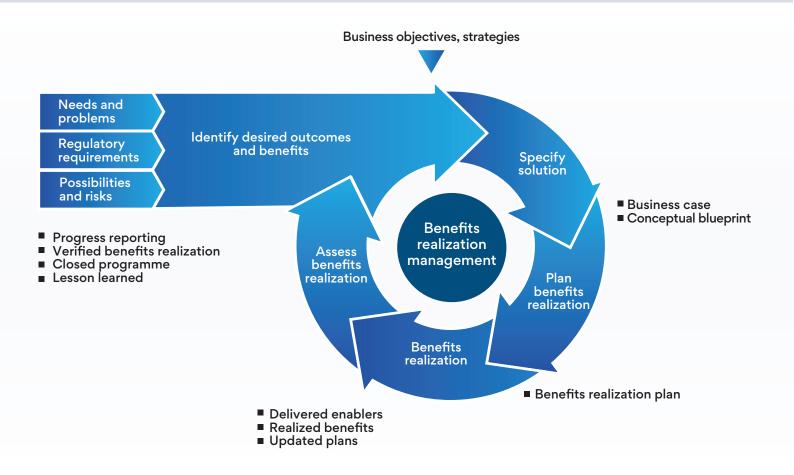

#### **Program Management Framework**

### Highlights

- Technical business expertise to define business strategies involving technology solutions
- Experienced Program Managers from Finance Industry having a strategic outlook
- Focus on achieving benefits and closing within the budget
- Involvement of automation in day-to-day operation activities with build in latest technology
- Having good knowledge in compliance and external audits
- Special attention to control risks, issues and changes to the scope enabling delivery on time and expectations
- Proven records with excellent client testimonials