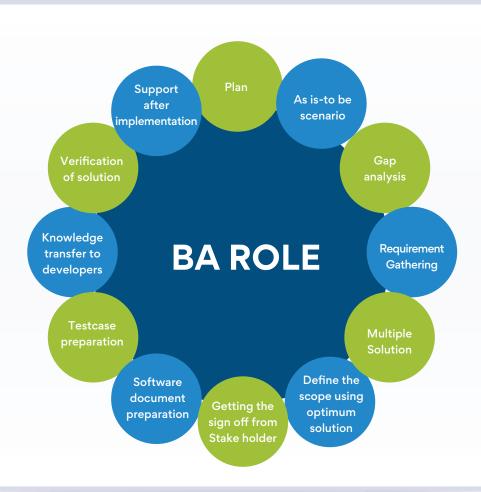

#### **Business Analysis Framework**

#### **Highlights**

- Experienced Business Analysts from Banking and Finance Industry.
- Good knowledge in daily operation activities and insight into technology optimizations
- Understand, document and unravel Workflows, Data Flows and Document structures with a view to identify productivity improvement opportunities
- Leverage emerging tech to automate and eliminate productivity leaks.
- Work very closely with business teams to provide better solution and to be process.
- Understand As-is day to day operation and propose to-be technical solution much involvement of automation and technology