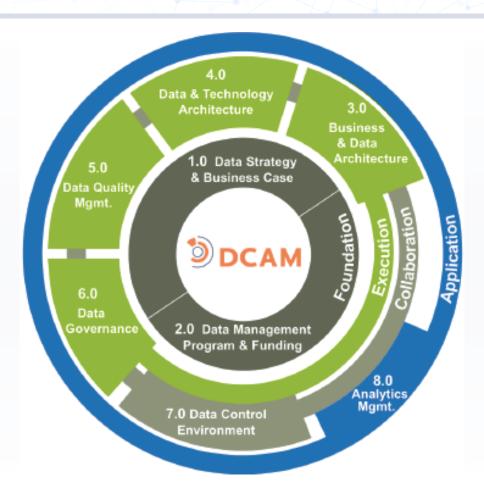

#### **EDMC Data Framework**

## Highlights

Data on-boarding, Data Processing, Data Transformation, Data Analysis, Data Extraction Experienced Data Analysts from Banking and Finance industry

EDMC DCAM certified consultants to assess the enterprise data quality and governance

Exposure in Data Science, statistical modelling, Artificial Intelligence and Data Visualization

Propose solutions and strategies to business challenges

Platforms trained on proprietary NLP algorithms to enable document classification and data extraction